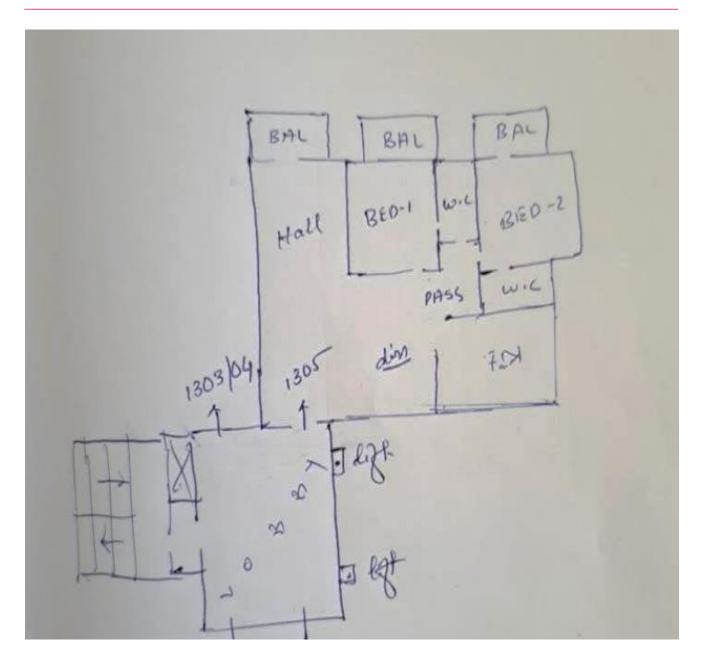

# Site Layout (by Engineer)

| Engineer Name  | En. Abhishek Luke    |
|----------------|----------------------|
| License Number | XX L56 8739 2938     |
| Place          | Andheri West, Mumbai |
| Date           | 06/02/2023           |

### Approach Road

**Society Board** 

Kitchen

**Elevation of Building** 

Living Room

**Bedroom** 